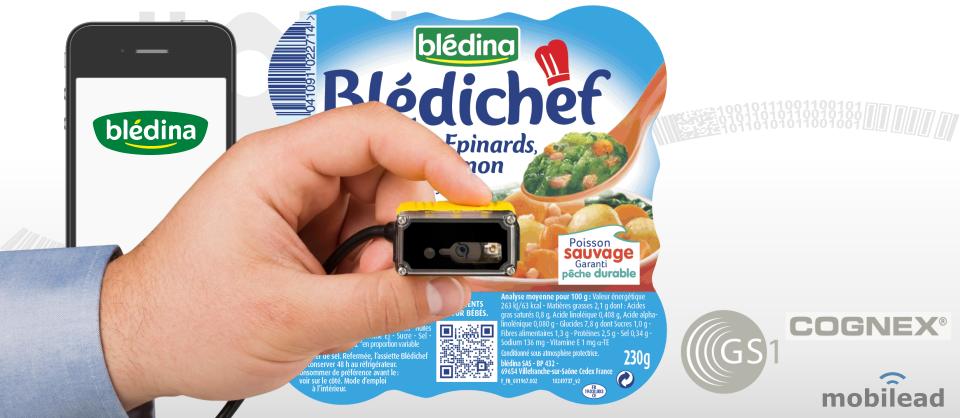

## Marketing and Commerce combined *URL and GS1 GTIN in a Graphical QR*

#### Marketing, Logistics, Commerce combined URL, Logistics ID and GS1 GTIN in a QR