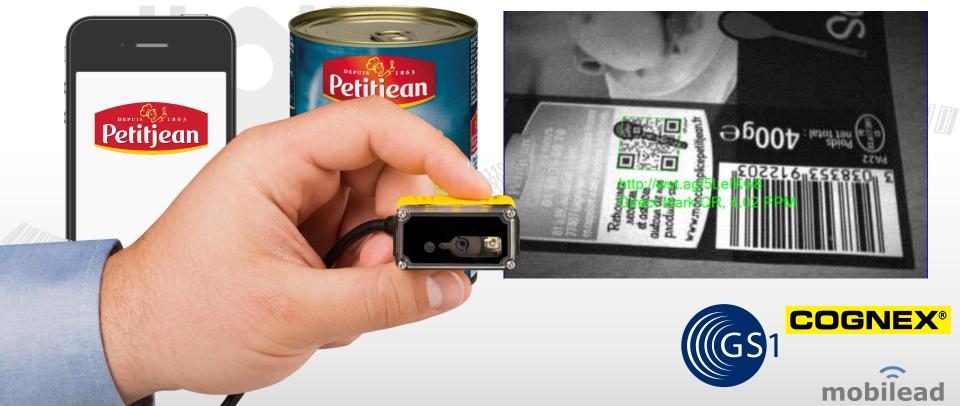

## Marketing and Commerce combined *URL and GS1 GTIN in a Graphical QR*

#### Marketing, Logistics, Commerce combined URL, Logistics ID and GS1 GTIN in a QR