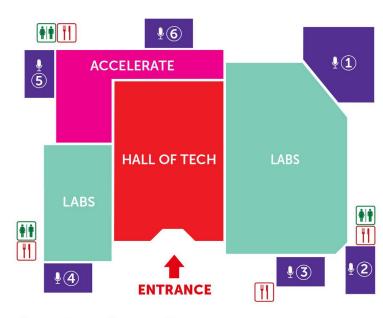

NS

## Paris Expo Porte de Versailles

Vivatechnology Hall 1, Porte L 1, Place de la Porte de Versailles 75015 Paris - France

#### **Hours and admission:**

June 15-16: 08:00 am - 07:00 pm June 17: 09:00 am - 07:00 pm

## **HOW TO COME**

## **Underground:**



Station Porte de Versailles

#### Taxis:



Station Porte de Versailles 378, rue de Vaugirard 75015 Paris

### Tramway:





Station Porte de Versailles Parc des Expositions

#### Bus:





Porte de Versailles

#### **Book your Cab**

Take advantage of the LeCab offer during VIVATECH 2017 15 € off for the first use of the service with the ID code: VIVATECH15

20% discount on a ride as a LeCab user with the ID code: VIVATECH20

#### Car park:





Pr Rue du Moulin Pr Rue d'Ouradour-sur-Glane



Pc Avenue de la Porte de la plaine





Program, people, map...? **Download the Vivatech App at** 





Any question? Find Frankie Vivatech chat bot on Messenger





www.vivatechnology.com

#vivatech