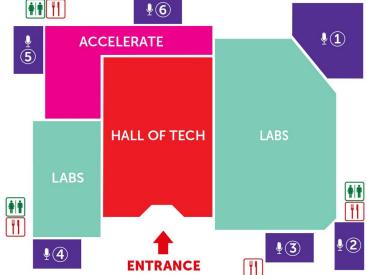

(M)Station Porte de Versailles

Taxis:

#### TAXIS

Station Porte de Versailles 378, rue de Vaugirard 75015 Paris

#### **Book your Cab**

Take advantage of the LeCab offer during VIVATECH 2017 15 € off for the first use of the service with the ID code: VIVATECH15

20% discount on a ride as a LeCab user with the ID code: VIVATECH20

#### Car park:

PF Rue du Moulin PR Rue d'Ouradour-sur-Glane

# **File**de France



#### Program, people, map...?

**Download the Vivatech App at** 



## Find Frankie Vivatech chat bot on Messenger

www.vivatechnology.com

**#vivatech** 

### VIGIPIRATE

#### **IMPORTANT:**

Due to security concerns, security offficers at the event may ask any badge holder to present a document proving his or her identity (ID card, passport, driving licence, etc) at any time.

Any badge holder unable to provide the relevant documents may be denied entry or escorted from the premises.

No luggage allowed in the Hall.

Bags control is mandatory at the entrance.

Passes are nominative and non-transferable.

Pc Avenue de la Porte de la plaine

 $(T)(3^{a})$  (T)(2)





Station Porte de Versailles Parc des Expositions