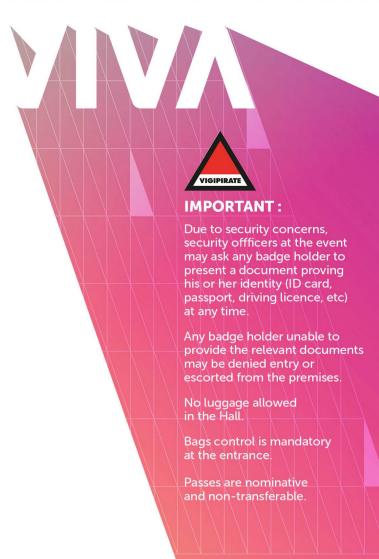

NFORMATIONS

# Paris Expo Porte de Versailles

Vivatechnology Hall 1, Porte L 1, Place de la Porte de Versailles 75015 Paris - France

#### **Hours and admission:**

June 15-16: 08:00 am - 07:00 pm June 17: 09:00 am - 07:00 pm

## **HOW TO COME**

### **Underground:**



Station Porte de Versailles

# Taxis:



Station Porte de Versailles 378, rue de Vaugirard 75015 Paris

### Tramway:





Station Porte de Versailles Parc des Expositions

#### Bus:



Porte de Versailles

### **Book your Cab**

Take advantage of the LeCab offer during VIVATECH 2017 15 € off for the first use of the service with the ID code: VIVATECH15

20% discount on a ride as a LeCab user with the ID code: VIVATECH20

### Car park:





Pr Rue du Moulin Pr Rue d'Ouradour-sur-Glane



Pc Avenue de la Porte de la plaine